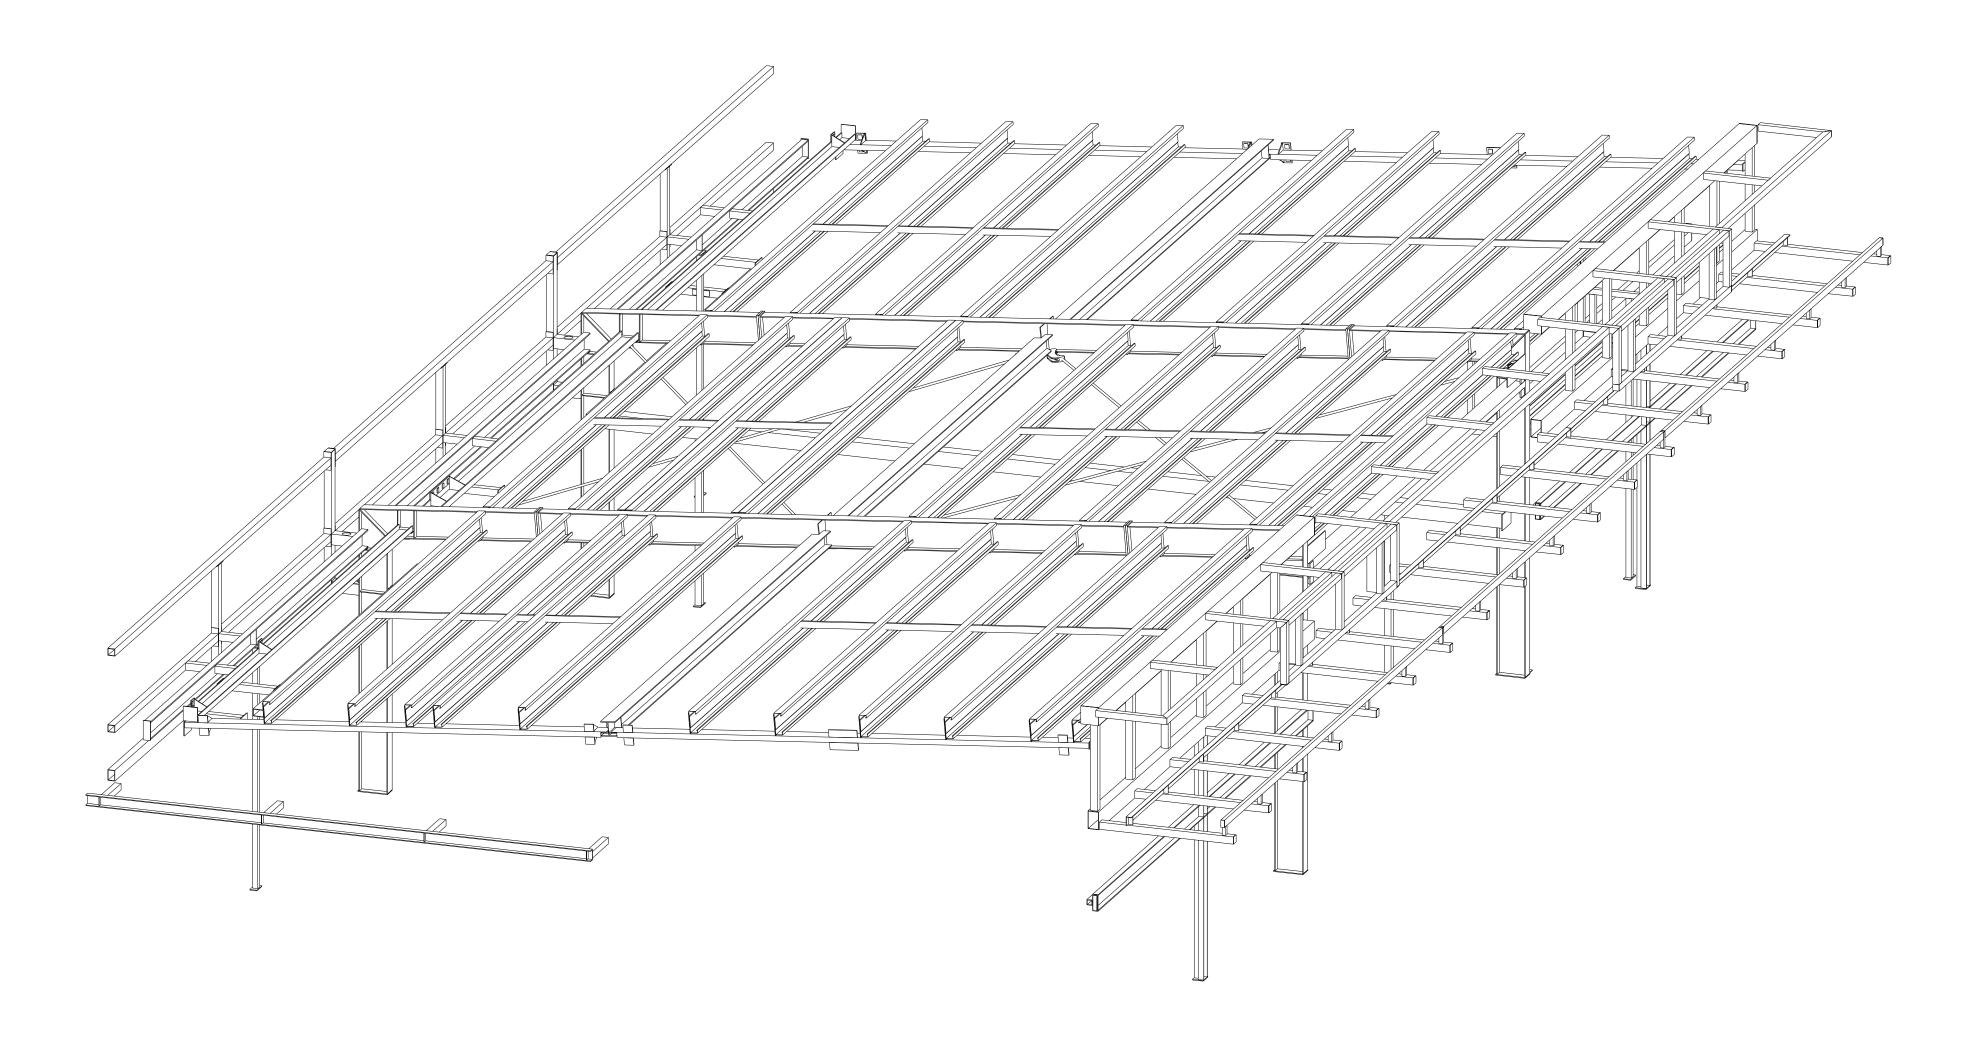

St Martins New World - Christchurch, New Zealand

4. \* REPRESENTS CLEAT ON SOUTH / EAST SIDE, ← → REFERS TO BEAM END(S) AFFECTED 1. ASSEMBLY MARK INDICATES MARKED END OF MEMBER, MEMBER TO BE ERECTED WITH STAMPED END AT THIS LOCATION 2. MAKE GOOD ALL DAMAGED PAINT WORK AFTER SITE WELDING IS COMPLETED. 3. REFER TO ENGINEERS DRAWINGS FOR SITE WELDING REQUIREMENT'S. John Jones Steel Ltd. St MARTINS NEW WORLD STEELPENCAL STRUCTURAL STEEL & METAL WORK SPECIALISTS PERSPECTIVE VIEW SHOT BLASTING & SPRAY PAINTING PROJECT MANAGER PROJECT PREFIX DRG. NUMBER REV JOB No. (03) 3656-015 (03) 3656-015 No. DATE DETAILS DRAWN CLIENT REFERENCE 7012 3D-2 **REVISIONS**